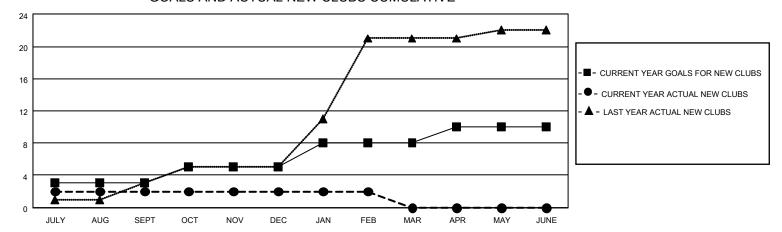

### GOALS AND ACTUAL NEW CLUBS CUMULATIVE

## District 3233G2

| Clubs RESULTS FOR 2022-2023 |   |   |   | Members  RESULTS FOR 2022-2023 |    |     |     |
|-----------------------------|---|---|---|--------------------------------|----|-----|-----|
|                             |   |   |   |                                |    |     |     |
| JULY/AUG/SEPT               | 3 | 2 | 1 | JULY/AUG/SEPT                  | 10 | 139 | 45  |
| OCT/NOV/DEC                 | 2 | 0 | 2 | OCT/NOV/DEC                    | 10 | 14  | 120 |
| JAN/FEB/MAR                 | 3 | 0 | 1 | JAN/FEB/MAR                    | 15 | 52  | 13  |
| APR/MAY/JUNE                | 2 | 0 | 0 | APR/MAY/JUNE                   | 15 | 0   | 0   |