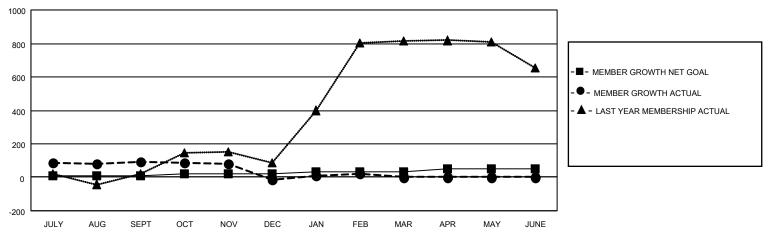

### GOALS AND ACTUAL MEMBERS CUMULATIVE

| 49 CLUBS OF 124 ADDED 1 OR | GENDER DISTRIBUTION             |                                                                                                                                     |  |
|----------------------------|---------------------------------|-------------------------------------------------------------------------------------------------------------------------------------|--|
| INORE NEW MEMBERS          | MALE<br>FEMALE                  | 1,924 (61.75%)<br>1,181 (37.90%)                                                                                                    |  |
|                            | NON BINARY PREFER NOT TO ANSWER | 0 (0.00%)<br>11 (0.35%)                                                                                                             |  |
|                            | THE ENTITY TO MITOTIEN          | (0.0070)                                                                                                                            |  |
| CLICK HERE FOR CUMULATIVE  | TOTAL FAMILY UNIT MEMBERS 2,007 |                                                                                                                                     |  |
| MEMBERSHIP DATA            |                                 |                                                                                                                                     |  |
|                            | FAMILY MEMBERS PAYING HAL       | F DUES 1,209                                                                                                                        |  |
|                            | MORE NEW MEMBERS                | MORE NEW MEMBERS  MALE FEMALE NON BINARY PREFER NOT TO ANSWER  CLICK HERE FOR CUMULATIVE MEMBERSHIP DATA  TOTAL FAMILY UNIT MEMBERS |  |

## District 3233G2

| Clubs RESULTS FOR 2022-2023 |   |   |   | Members  RESULTS FOR 2022-2023 |    |     |     |
|-----------------------------|---|---|---|--------------------------------|----|-----|-----|
|                             |   |   |   |                                |    |     |     |
| JULY/AUG/SEPT               | 3 | 2 | 1 | JULY/AUG/SEPT                  | 10 | 139 | 45  |
| OCT/NOV/DEC                 | 2 | 0 | 2 | OCT/NOV/DEC                    | 10 | 14  | 120 |
| JAN/FEB/MAR                 | 3 | 0 | 1 | JAN/FEB/MAR                    | 15 | 52  | 13  |
| APR/MAY/JUNE                | 2 | 0 | 0 | APR/MAY/JUNE                   | 15 | 0   | 0   |